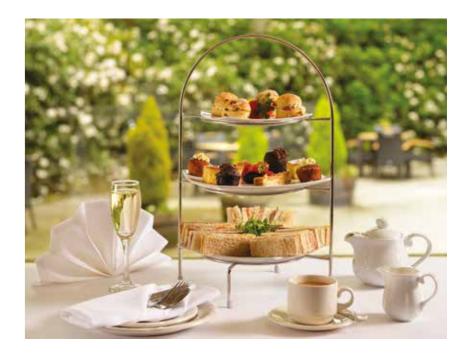

(B) Traditional British dishes, (V) Suitable for vegetarians, (VE) Suitable for vegans (GF) Gluten-free, (P21) Planet 21 balanced diets & sustainable produce, (L) Local Produce, (O) Organic Produce

The classic afternoon tea is ideal for your guests who decide to stay over, what better way to spend the afternoon; relaxing in the inviting, comfortable setting of the Pickwick Bistro.

ΓΕΑ

Of course our afternoon teas are also an ideal option for celebrations such as baby showers. With larger groups able to take advantage of complimentary room hire in our private suites.

## AFTERNOON TEA

Finger sandwiches Fruit scones with clotted cream and strawberry preserve Selection of cakes Tea and coffee **£15.00** per person

## SPARKLING AFTERNOON TEA

Add a touch of fizz to your afternoon tea with a glass of sparkling wine

**£20.00** per person Add some sparkle to the afternoon!